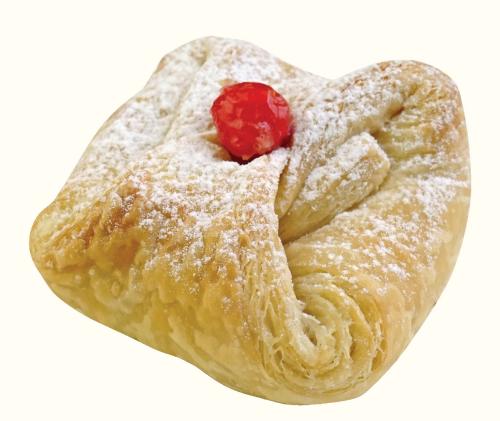

#### DANISH PASTRIES\*

APPLE DANISH
REGULAR PHP 195
SMALL PHP 175

BLUEBERRY DANISH REGULAR PHP 195 SMALL PHP 150

CREAM CHEESE DANISH
REGULAR PHP 220
SMALL PHP 150

CINNAMON ROLL
REGULAR PHP 220
SMALL PHP 175

CHOCOLATE CHIPS
REGULAR PHP 245
SMALL PHP 150

CHOCOLATE ROLL
REGULAR PHP 165
SMALL PHP 150

PEACH DANISH
REGULAR PHP 165
SMALL PHP 150

UBE CREAM DANISH
REGULAR PHP 225
SMALL PHP 150

Above prices are inclusive of 12% Value-Added Tax and applicable local tax. Delivery fee is not included.