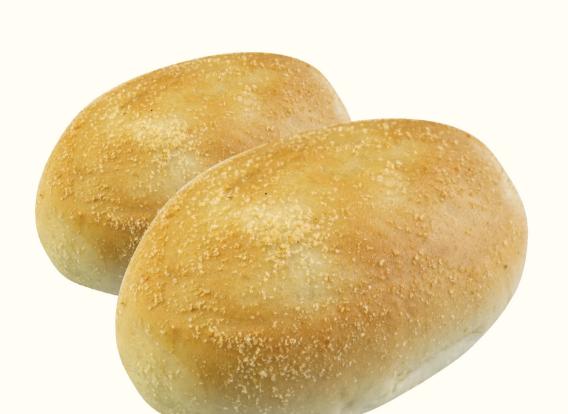

PAN DE SAL, PLAIN (2 PIECES – BIG) PHP 90



HAWAIIAN BREAD, SOLO PHP 120

## SAVORIES\*



PAN DE SAL, ADOBO PHP 120



JAMAICAN BEEF PIE PHP 150

MUFFIN\*



PAN DE SAL, CORNED BEEF PHP 175



TINAPA EMPANADA PHP 150



BLUEBERRY PHP 95



COCONUT-PANDAN-LATIK PHP 95



CHOCOLATE CHIPS PHP 95

Above prices are inclusive of 12% Value-Added Tax and applicable local tax. Delivery fee is not included.

Pre-order is recommended (one day in advance)
Prices are subject to change without prior notice.

- \*Minimum of six (6) pieces per transaction for the ff:
- Danish pastries, savories, ensaymada, muffin
- croissant and savories Limited stocks only.



#### DANISH PASTRIES\*



APPLE DANISH
REGULAR PHP 195
SMALL PHP 175



BLUEBERRY DANISH REGULAR PHP 195 SMALL PHP 150



CREAM CHEESE DANISH