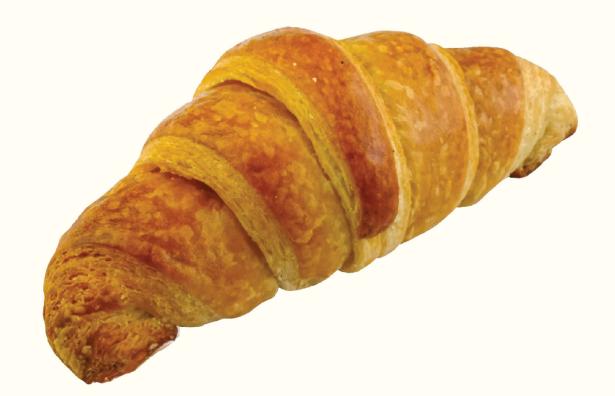

### **CROISSANTS\***

CROISSANT, PLAIN PHP 120

CROISSANT, ALMOND PHP 185

CROISSANT, UBE PHP 145