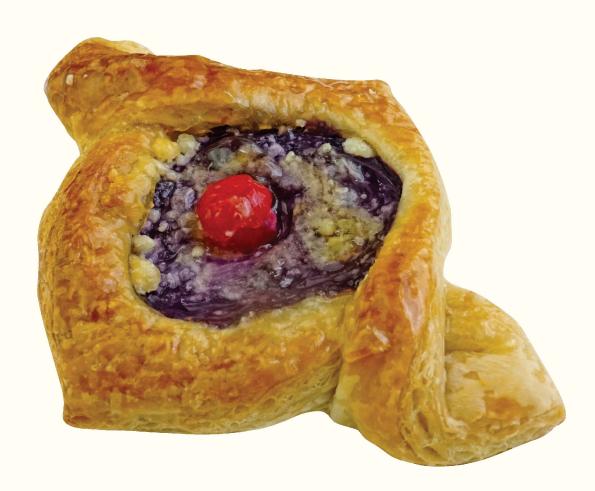

#### DANISH PASTRIES\*

APPLE DANISH
REGULAR PHP 195
SMALL PHP 175

BLUEBERRY DANISH REGULAR PHP 195 SMALL PHP 150

CREAM CHEESE DANISH
REGULAR PHP 220
SMALL PHP 150

CINNAMON ROLL
REGULAR PHP 220
SMALL PHP 175

CHOCOLATE CHIPS
REGULAR PHP 245
SMALL PHP 150

CHOCOLATE ROLL
REGULAR PHP 165
SMALL PHP 150

PEACH DANISH
REGULAR PHP 165
SMALL PHP 150

UBE CREAM DANISH
REGULAR PHP 225
SMALL PHP 150

Above prices are inclusive of 12% Value-Added Tax and applicable local tax. Delivery fee is not included.