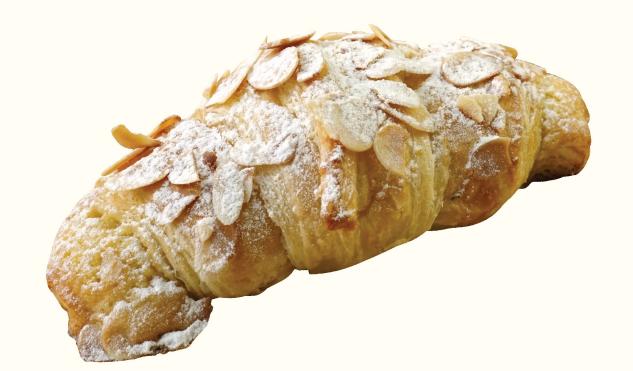

### **CROISSANTS\***

CROISSANT, PLAIN PHP 120

CROISSANT, ALMOND PHP 185

CROISSANT, UBE PHP 145