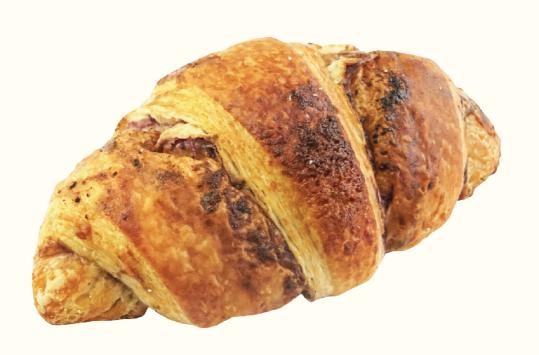

### **CROISSANTS\***

CROISSANT, PLAIN PHP 120

CROISSANT, ALMOND PHP 185

CROISSANT, UBE PHP 145