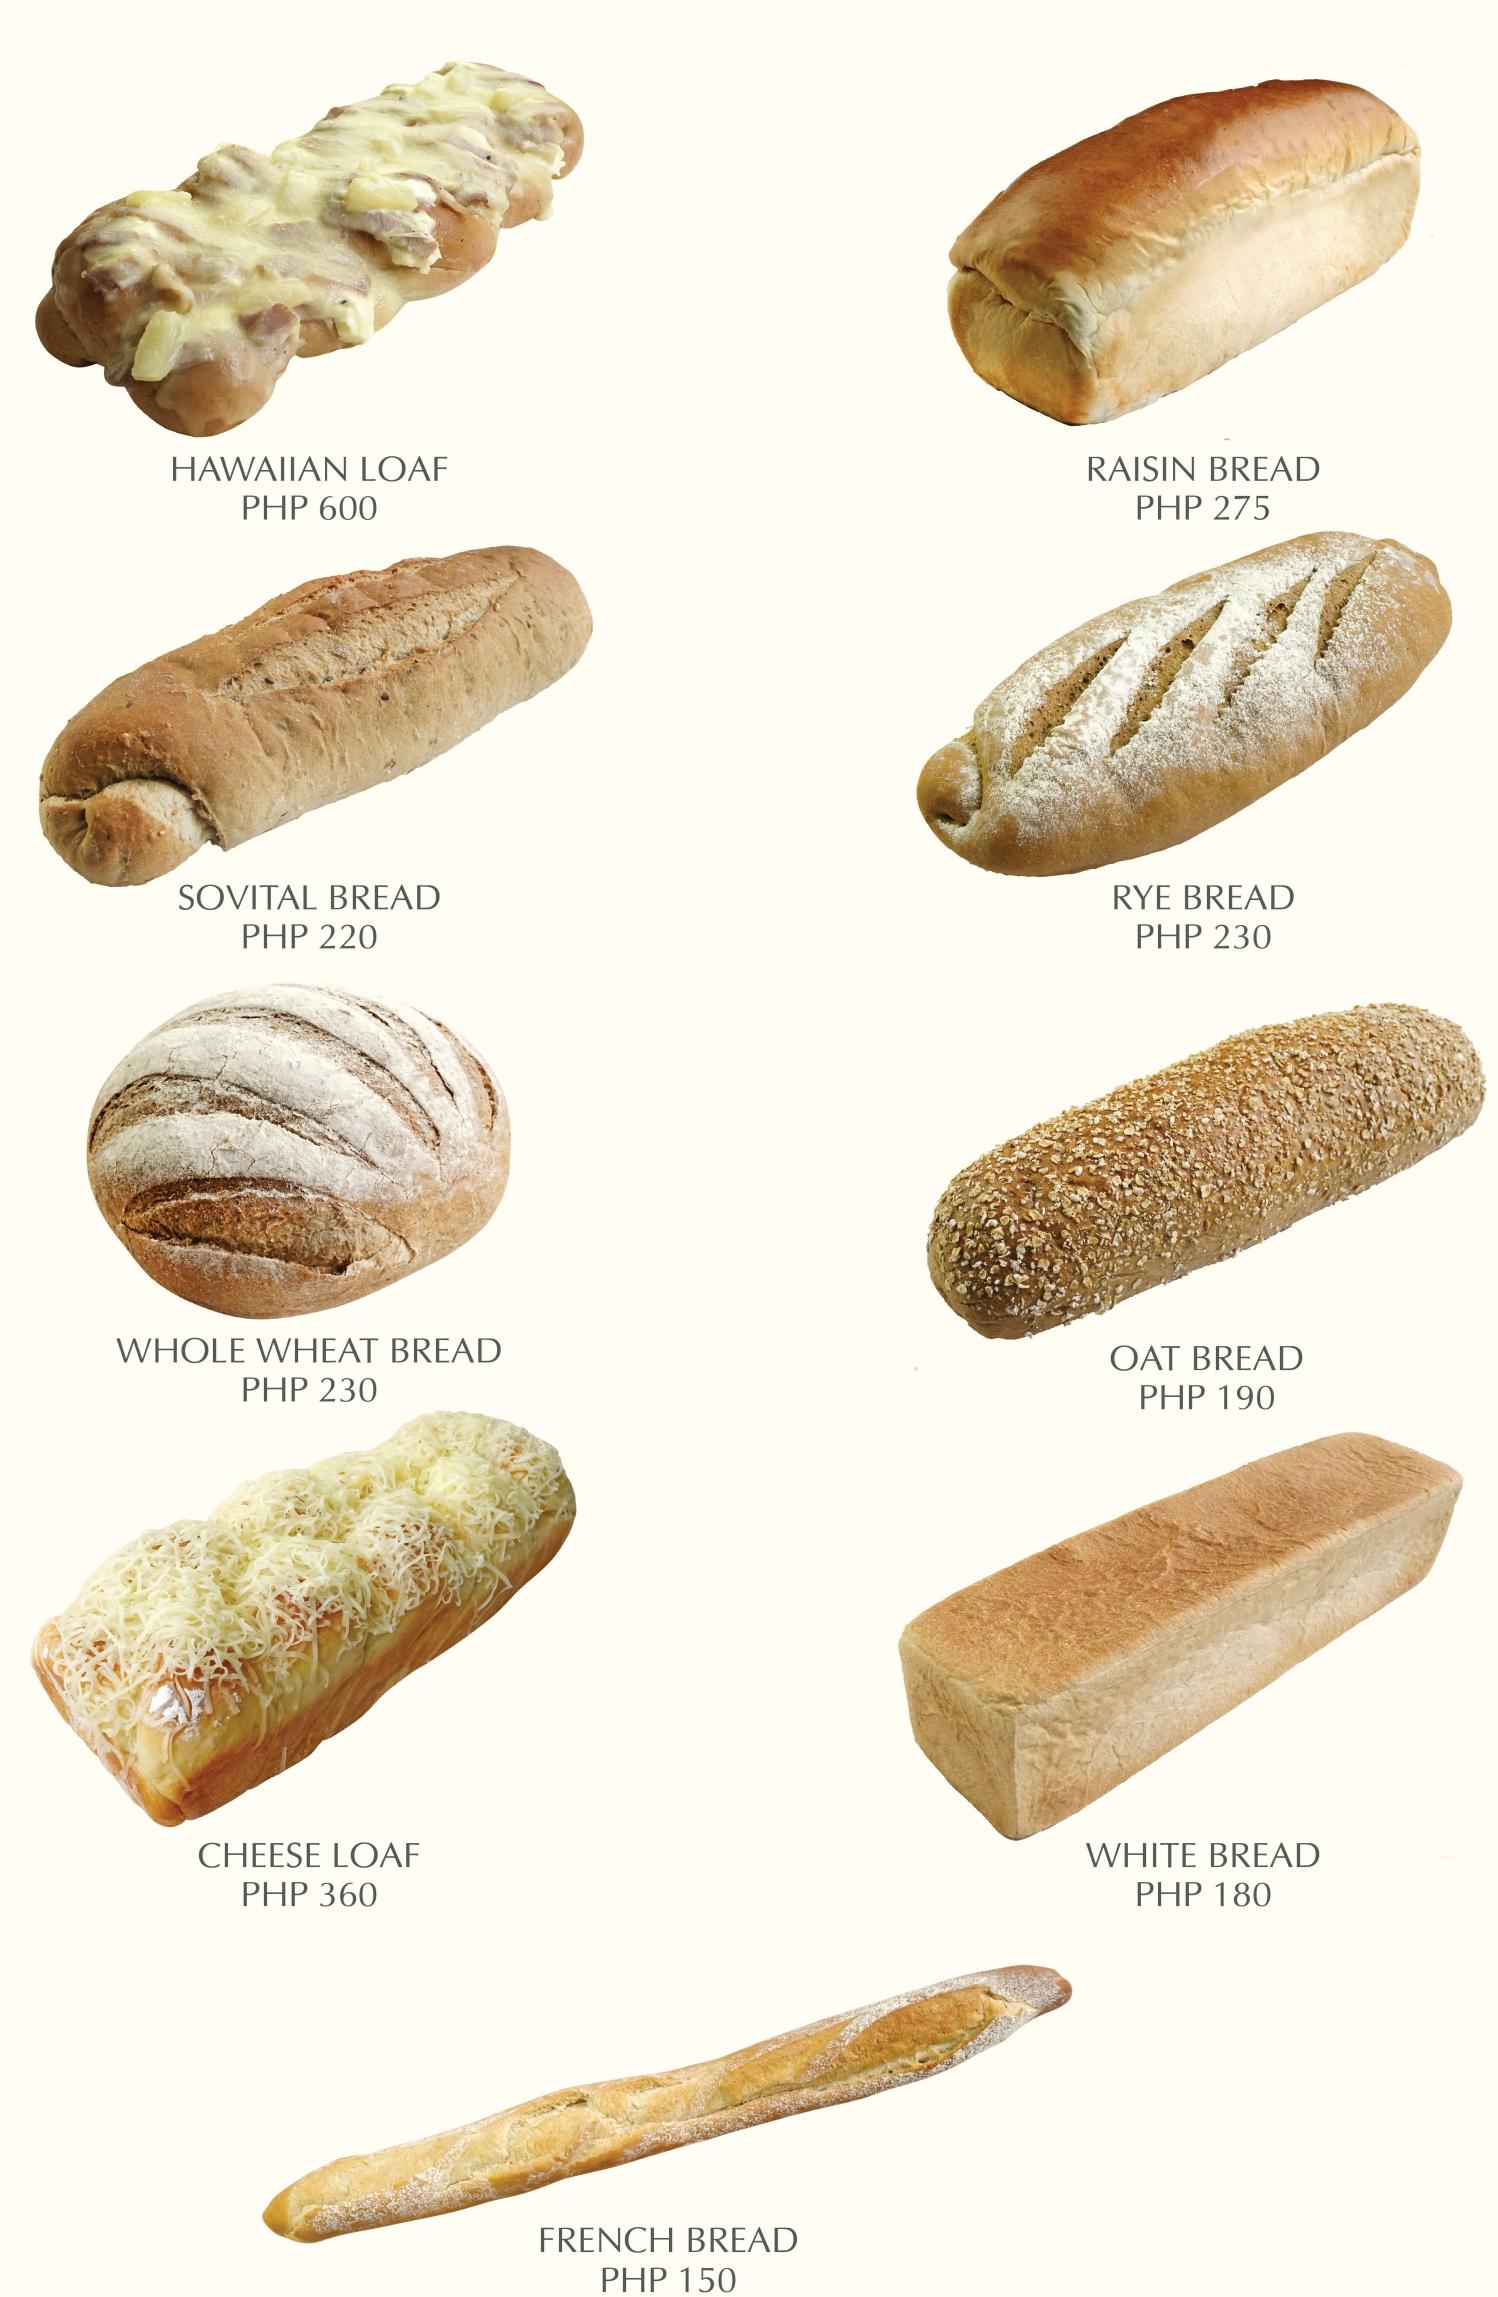

#### LOAF BREADS

Above prices are inclusive of 12% Value-Added Tax and applicable local tax. Delivery fee is not included.

Pre-order is recommended (one day in advance)
Prices are subject to change without prior notice.

### LOAF BREADS

CIABATTA BREAD PHP 190

KRAFT BREAD PHP 190

HIGH FIBER GRAIN BREAD PHP 190

GLUTEN FREE BREAD PHP 360

NORLANDER BREAD PHP 280

ORIENTAL SIX GRAIN BREAD PHP 190

SCANDINAVIAN RYE CARAWAY PHP 250

SOURDOUGH WHEAT BREAD PHP 250

Above prices are inclusive of 12% Value-Added Tax and applicable local tax. Delivery fee is not included.

Pre-order is recommended (one day in advance)
Prices are subject to change without prior notice.